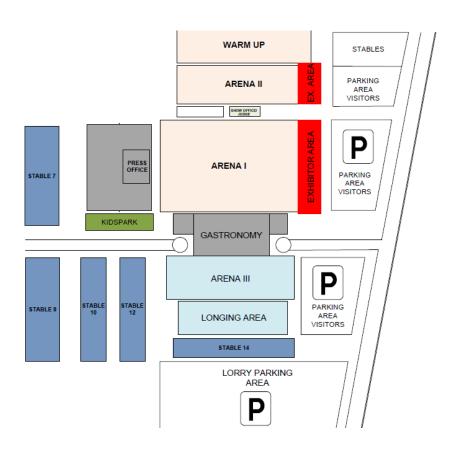

#### Competition Arenas:

| DRESSAGE    | 20x40 | Silica Sand, Indoor, Carriere, Main Arena |
|-------------|-------|-------------------------------------------|
| MAINABILITY | 32x70 | Silica Sand, Indoor, Main Arena           |
| Warm up     | 25x72 | Silica Sand, Indoor, warm up Arena        |

dressage and mainability arena:

SPEED TRAIL

130x90 Silica Sand, Outdoor, Main Arena 1

Warm up: Warm up arena outside 60x90 Silica Sand

COW TRAIL

70x30 **GRASS!!!**, Outdoor, Stainless Fences

Warm up: 60x40 grass

#### 13.6. Competition Arenas